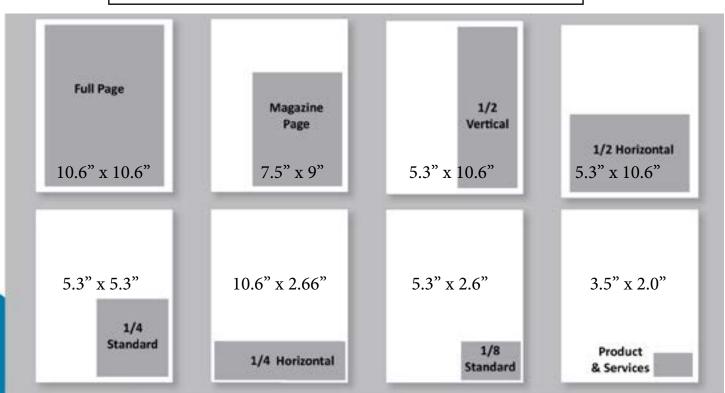

Display Ad Specs (WxH)

| Full Page 10.65" x 10.65"               |  |  |  |  |
|-----------------------------------------|--|--|--|--|
| Magazine Page 7.5" x 9"                 |  |  |  |  |
| Half Page Horizontal 10.65" x 5.325"    |  |  |  |  |
| Half Page Vertical 5.325" x 10.65" high |  |  |  |  |
| Quarter Page 5.325" x 5.325" high       |  |  |  |  |
| Quarter Page Horizontal 10.65" x 2.66"  |  |  |  |  |
| Eighth Page 5.325" x 2.66"              |  |  |  |  |
| Business Card 3.5" x 2.0"               |  |  |  |  |